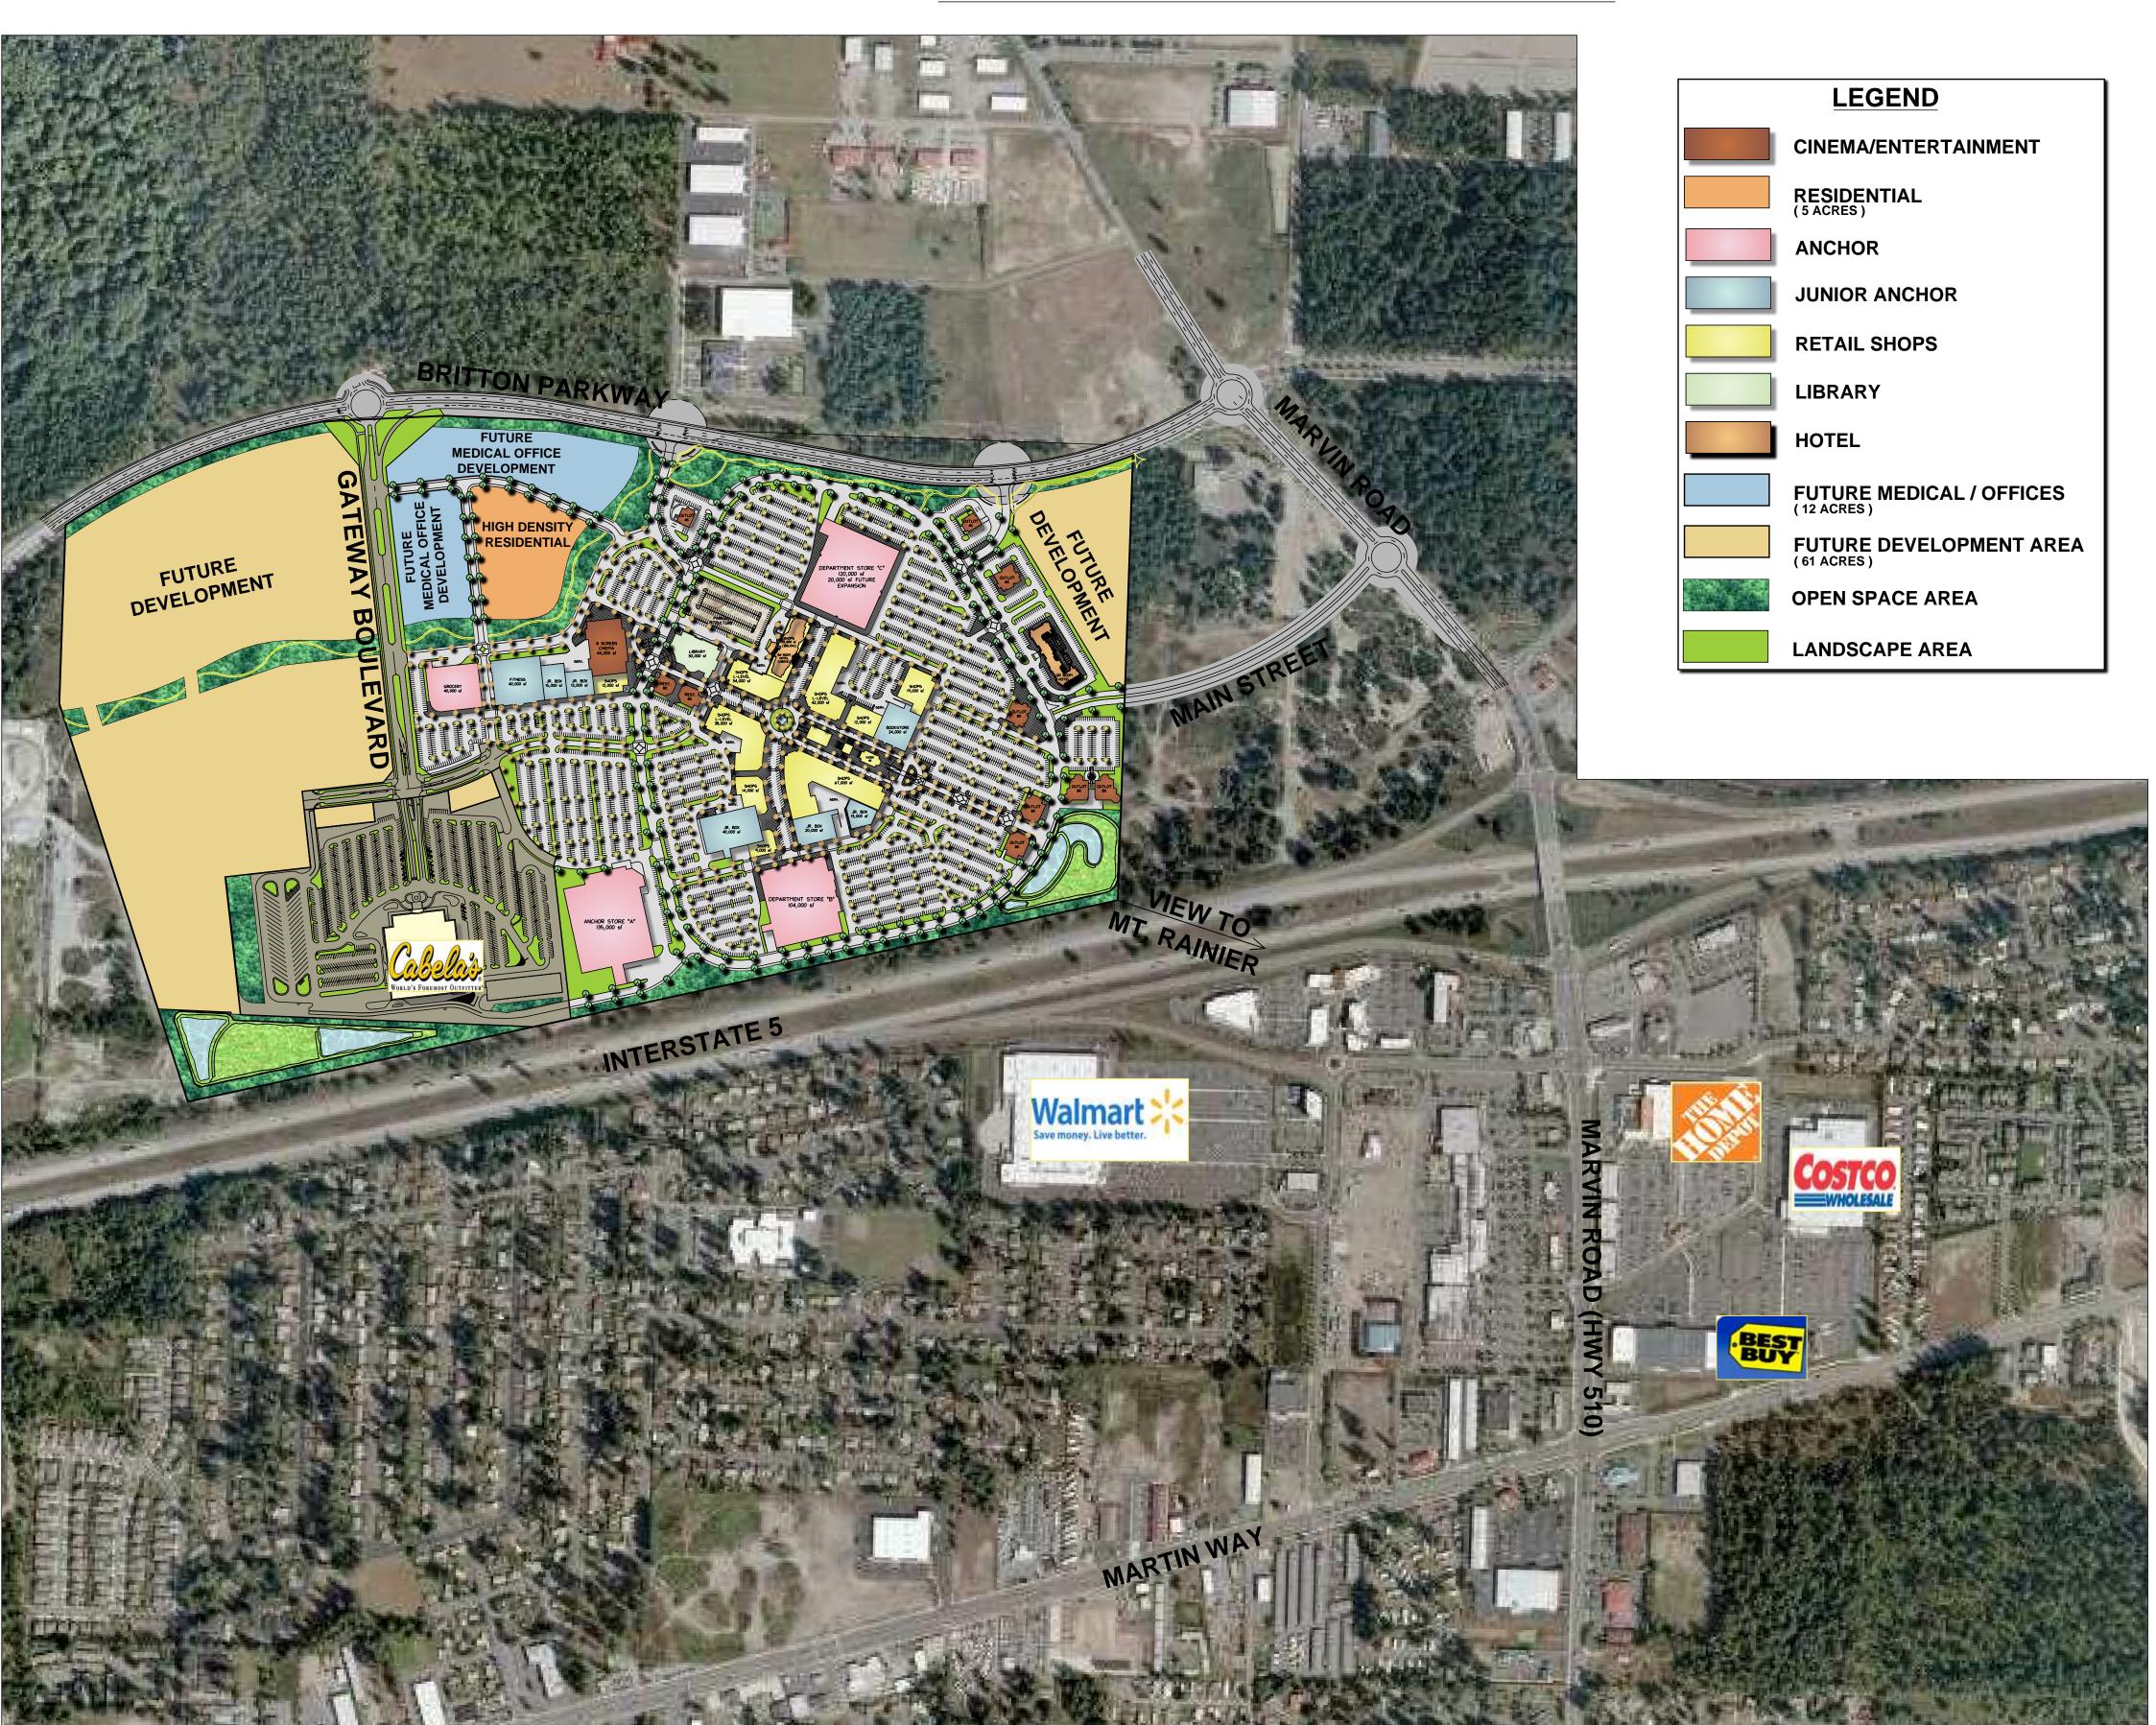

## THE TOWN CENTER LACEY GATEWAY

| SITE DATA:                                                                     |                  |
|--------------------------------------------------------------------------------|------------------|
| PHASE I:                                                                       |                  |
| PHASE I AREA                                                                   | 120 ACRES        |
| LAND USE CONCEPT                                                               |                  |
| ANCHOR 'A'                                                                     | 135,000 s.f.     |
| DEPARTMENT 'B' DEPARTMENT 'C'                                                  | 104,000 s.f.     |
| (W/ 20k EXPANSION)                                                             | 140,000 s.f.     |
| RETAIL SHOP GLA                                                                | 285,000 s.f.     |
| BOOK STORE                                                                     | 24,000 s.f.      |
| JR. BOX                                                                        | 87,000 s.f.      |
| FITNESS                                                                        | 40,000 s.f.      |
| CINEMA (8 SCREEN)                                                              | 44,000 s.f.      |
| GROCERY                                                                        | 40,000 s.f.      |
| LIBRARY                                                                        | 30,000 s.f.      |
| RESTAURANTS                                                                    | 56,000 s.f.      |
| OFFICE                                                                         | 100,000 s.f.     |
| OUTLETS                                                                        | 28,000 s.f.      |
| HOTEL (270 ROOMS)                                                              | 87,000 s.f.      |
| TOTAL PROPOSED DEVELOPMENT                                                     | 1,200,000 s.f    |
| RESIDENTIAL                                                                    | 500 UNITS        |
| PARKING REQUIRED                                                               |                  |
| RETAIL PARKING REQ'D @ (4.5/1000 s.f.)<br>OFFICE PARKING REQ'D @ (4/1000 s.f.) | •                |
| HOTEL PARKING REQ'D @ (1/ROOM)                                                 | 270 SPACES       |
| RESIDENTIAL PARKING REQ'D @ (1.8/L                                             |                  |
| CINEMA PARKING REQ'D                                                           | 500 SPACES       |
| LIBRARY PARKING REQ'D @ (4.5/1000 s                                            | s.f.) 135 SPACES |
| TOTAL PARKING REQUIRED                                                         | 6,430 SPACE      |